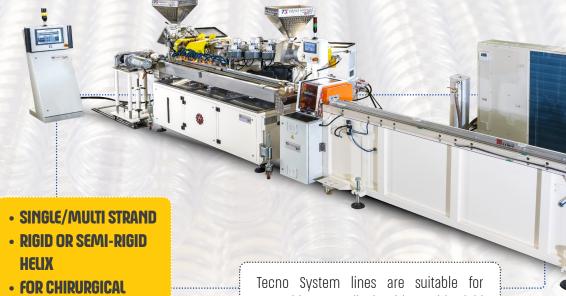

## Extrusion lines for spiral smoothbore medical tubing

 FOR CHIRURGICAL SMOKE EVACUATOR Tecno System lines are suitable for smoothbore medical tubing with rigid or semi-rigid spiral also combining different polymers such as PVC, EVA, or special polyolefins, and they are fully customisable.