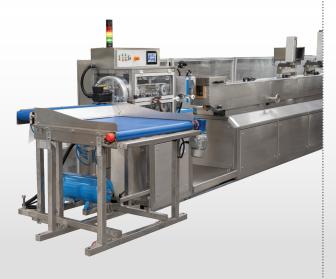

#### **MEDICAL BELT**

Tecno System micro-extrusion lines for medical tubing are designed for high speed and tight dimensional tolerances. All our extrusion lines carry the CE marking certifying full compliance with the corresponding EU standards and are explicitly designed, manufactured and adapted according to our customer requirements.