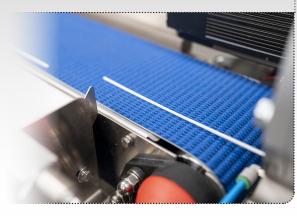

#### **MEDICAL BELT**

Tecno System micro-extrusion lines for medical tubing are designed for high speed and tight dimensional tolerances. All our extrusion lines carry the CE marking certifying full compliance with the corresponding EU standards and are explicitly designed, manufactured and adapted according to our customer requirements.